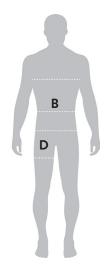

#### SIZE GUIDE

Correct sizing is essential to the safety and comfort of a safety harness. Use this table to help select the appropriate size and feel free to give us a call if you need any assistance.

| Size  | 1<br>(GREEN) | 2<br>(BLUE) |
|-------|--------------|-------------|
| B     | 16 - 39"     | 16 - 49"    |
| Waist | 40 - 98cm    | 40 - 125cm  |
| D     | 10 - 30"     | 10 - 37"    |
| Leg   | 25 - 75cm    | 25 - 94cm   |