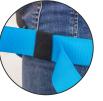

Available in two sizes to facilitate a wider span of varying user needs. / Gear loop

/ Colour coded webbing

/ Colour coded attachment point

Accredited to: EN 12277:2015 Type C

Web material: 45mm water repellent polyester

#### **FEATURES**

Step in design

Colour coded webbing

Easy slide buckles

Bigger Webbing turnbacks

Front attachment point

Coloured right leg loop

Elastic webbing retainers