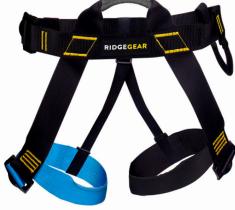

#### **APPROACH SIT HARNESS**

#### The Approach harness is a lightweight sit harness designed for climbing.

This harness is exceptionally simple to don and comes with a colour coded right leg, which also signifies its size allowing for fast size allocation in typically busy environments. The Approach harness is highly adjustable, meaning it can accommodate for changes in clothing layers. Adjusting is made simpler with large webbing ends improving grip. It also comes with a gear loop to stow unused equipment.

#### **FEATURES**

Step in design

Colour coded webbing

Easy slide buckles

Bigger Webbing turnbacks

Front attachment point

Coloured right leg loop

Elastic webbing retainers