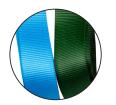

Available in two sizes to facilitate a wider span of varying user needs. / Gear loop

/ Colour coded webbing

/ Colour coded attachment point

Accredited to: EN 12277:2015 Type C

Web material: 45mm water repellent polyester

| Size  | 1<br>(GREEN) | 2<br>(BLUE) |
|-------|--------------|-------------|
| B     | 16 - 39"     | 16 - 49"    |
| Waist | 40 - 98cm    | 40 - 125cm  |
| D     | 10 - 30"     | 10 - 37"    |
| Leg   | 25 - 75cm    | 25 - 94cm   |