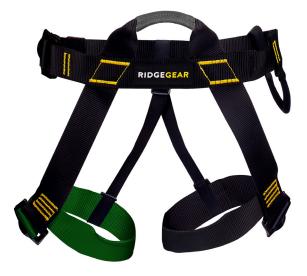

#### The Approach harness is a lightweight sit harness designed for climbing.

This harness is exceptionally simple to don and comes with a colour coded right leg, which also signifies its size allowing for fast size allocation in typically busy environments. The Approach harness is highly adjustable, meaning it can accommodate for changes in clothing layers. Adjusting is made simpler with large webbing ends improving grip. It also comes with a gear loop to stow unused equipment.

Available in two sizes to facilitate a wider span of varying user needs. / Gear loop

/ Colour coded webbing

/ Colour coded attachment point

Accredited to: EN 12277:2015 Type C

Web material: 45mm water repellent polyester

#### **FEATURES**

Step in design

Colour coded webbing

Easy slide buckles

Bigger Webbing turnbacks

Front attachment point

Coloured right leg loop

Elastic webbing retainers