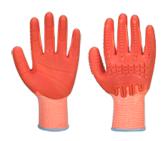

## A728 - SUPERGRIP IMPACT HR CUT GLOVE

is in conformity with the provisions of PPE Regulation (EU) 2016/425 (Cat II) as brought into UK Law and amended and satisfies the essential health and safety requirements set out in Annex II and the relevant harmonised standard(s):