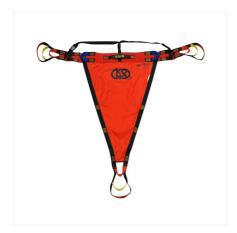

### **EVACUATION TRIANGLE**

Pegasus is the advanced KONG evacuation triangle for rescue.

Designed for a very easy and rapid evacuation of injured person; very low weight (690g).

Its **15 indipendent attachment loops** make it adaptable, rapidly and safely, to all body sizes from children to adults.

This product, max. load 200Kg, guarantees its use also for overweight people.

Pegasus is conform to EN 1498:2006 class B and to EASA Certification Memorandum CM-CS-005. It is also EAC certified.

The rear handle can be used to connect a guide rope or to insert in the cabin the retrieved person.

The supplementary shoulder straps (# 873.10) allow the use of Pegasus in narrows and difficult places (ladders, tunnels, etc).

Universal size, made in Italy of strong Nylon and Cordura.

New carriage bag, ergonomic, compact and equipped with attachment point for harness or helicopter winch