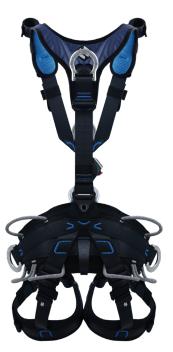

#### **Product Features**

- Advanced ergonomic design
- Breathable perforated padding
- Breakaway lanyard park loops
- Forged alloy hardware
- Alloy quick connectors
- Narrow webbing on shoulders
- Front ventral attachment
- Front sternum attachment
- Removable chest ascender
- Swing seat attachment loops
- Rear D fall arrest attachment
- Rear tool hanging point
- 2 x belt work positioning D's
- 6 x semi-rigid gear loops
- Leg height adjustment
- Rear vertical adjustment
- RFID options available

#### **Product Specification**

User capacity: 140kg

Meets EN361:2002 and EN358:2018

Harness weight: 2kg

Connector material: EDC coated steel

Webbing material: polyester

Aluminium bar webbing adjuster

Rigger's Harness

### Rigger's Harness - Technical Sales Sheet: 60

Product Code: 32020,32021,32022

Standards: EN361:2002, EN358:2018 EN813:2008

Comes with chest ascender

Integrated tool loops

Breathable padding keeping you cool and dry