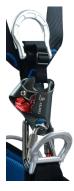

### Rigger's Harness - Technical Sales Sheet: 60

Product Code: 32020,32021,32022

Standards: EN361:2002, EN358:2018 EN813:2008

Comes with chest ascender

Integrated tool loops

Breathable padding keeping you cool and dry