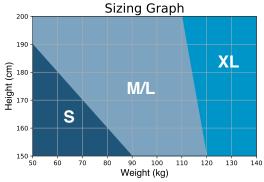

Aluminium hardware to keep the harness lightweight

Quick connect buckle as standard

Sizing graph is provided as a rough guide only. Please contact your local supplier for more information

| <b>Product Code</b> | Description                                                      |
|---------------------|------------------------------------------------------------------|
| 32020               | SHRH-S-01 small rigger's harness<br>User capacity 140kg          |
| 32021               | SHRH-M/L-01 medium/large rigger's harness<br>User capacity 140kg |
| 32022               | SHRH-XL-01 extra-large rigger's harness<br>User capacity 140kg   |