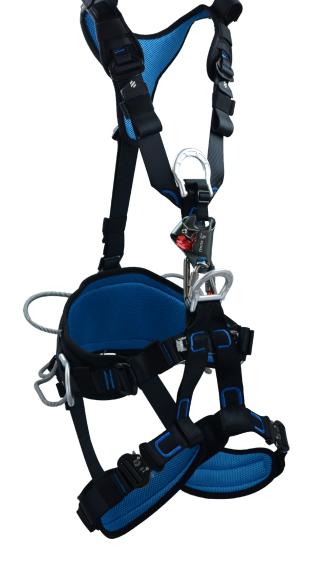

#### **Product Features**

- Advanced ergonomic design
- Breathable perforated padding
- Breakaway lanyard park loops
- Forged alloy hardware
- Alloy quick connectors
- Narrow webbing on shoulders
- Front ventral attachment
- Front sternum attachment
- Removable chest ascender
- Swing seat attachment loops
- Rear D fall arrest attachment
- Rear tool hanging point
- 2 x belt work positioning D's
- 6 x semi-rigid gear loops
- Leg height adjustment
- Rear vertical adjustment
- RFID options available

#### **Product Specification**

User capacity: 140kg

Meets EN361:2002 and EN358:2018

Harness weight: 2kg

Connector material: EDC coated steel

Webbing material: polyester

Aluminium bar webbing adjuster

Rigger's Harness

### Rigger's Harness - Technical Sales Sheet: 60

Product Code: 32020,32021,32022

Standards: EN361:2002, EN358:2018 EN813:2008

Comes with chest ascender

Integrated tool loops

Breathable padding keeping you cool and dry

# Rigger's Harness Model SHRH

ISO 9001:2015

Description: 5 point attachment rigger's harness