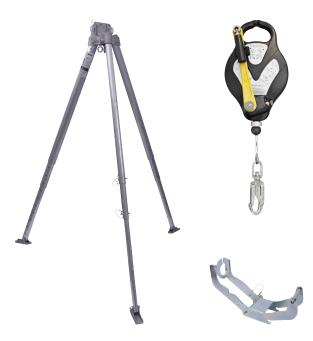

## **PRODUCT DATA SHEET**

**Product ID: RGR1/TRIPODKIT1** 

**Product Name:** 

The Standard Tripod Kit

This kit comes complete with a tripod, rescue winch and bracket so you have everything you

## Kit contains:

Product:

**RGR1** Rescue Tripod

need at hand.

Accredited to:

EN 795:2012 Type B

Material:

Aluminium cast and extruded legs

Fittings:

EN 795 attachment

points

Weight:

17.5kg

Min - Max height:

1.7 - 2.7m

Packed length:

1.4m

Footprint span:

1 - 1.8mm

SWL:

200kg

RGA4 Fall Arrest Block with Recovery Winch -15m

Accredited to:

EN 362: 2002

Line material:

5mm galvanised wire cable

Case material:

Alloy

Connector:

Double action high tensile steel alloy

Weight:

11.4kg

Product:

RGA4B Tripod Bracket

Accredited to:

N/A

Material:

Steel

Weight:

1.4kg

Size:

L: 340mm W: 90mm

D: 165mm

Max. user weight:

140kg

Max. force:

<6kN

Handle turn ratio:

1:10

Handle force ratio:

1:10

Staffordshire, ST13 6BB, UK