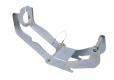

Product:

RGA4B Tripod Bracket

Accredited to:

N/A

Material:

Steel

Weight:

1.4kg

Size:

L: 340mm W: 90mm

D: 165mm

Max. user weight:

140kg

Max. force:

<6kN

Handle turn ratio: