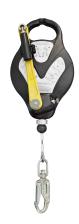

1.4m

Footprint span:

1 - 1.8mm

SWL:

200kg

RGA4 Fall Arrest Block with Recovery Winch -15m

Accredited to:

EN 362: 2002

Line material:

5mm galvanised wire cable

Case material:

Alloy

Connector:

Double action high tensile steel alloy

Weight:

11.4kg