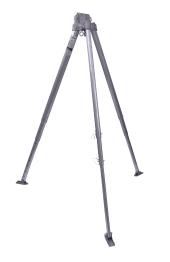

## Kit contains:

Product:

**RGR1** Rescue Tripod

need at hand.

Accredited to:

EN 795:2012 Type B

Material:

Aluminium cast and extruded legs

Fittings:

EN 795 attachment

points

Weight:

17.5kg

Min - Max height:

1.7 - 2.7m

Packed length:

1.4m

Footprint span:

1 - 1.8mm

SWL:

200kg

RGA4 Fall Arrest Block with Recovery Winch -15m

Accredited to:

EN 362: 2002