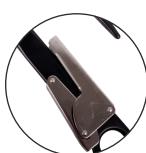

The double action snap closure on this device means that it cannot be accidentally opened, but allows a quick operation often used on twin leg lanyards and slightly heavier than the RGK11 due to increased gate strength as required by ANSI standards.