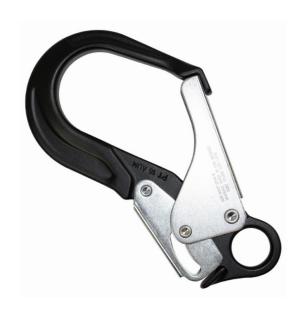

## PRODUCT DATA SHEET

**Product ID:** 

RGK88

62mm Aluminium Double-Action Scaffold Hook with Captive Eye

Similar to the RGK11, the RGK88 has a large gate opening, aluminium captive eye safety hook, normally fitted to fall arrest lanyards for quick clipping onto scaffold or steel structures.

The double action snap closure on this device means that it cannot be accidentally opened, but allows a quick operation often used on twin leg lanyards and slightly heavier than the RGK11 due to increased gate strength as required by ANSI standards.

Accredited to:

EN 362: 2004 ANSI Z359.12

Material:

Aluminium

Plating:

Anodised

Gate opening:

62mm

Eye diameter:

30mm

External length:

248mm

Closure type:

Double action

MBS:

23kN

Weight:

640g

Features:

Double action

Captive eye