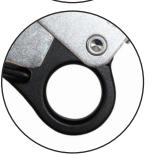

## PRODUCT DATA SHEET

**Product ID:** 

RGK88

62mm Aluminium Double-Action Scaffold Hook with Captive Eye

Similar to the RGK11, the RGK88 has a large gate opening, aluminium captive eye safety hook, normally fitted to fall arrest lanyards for quick clipping onto scaffold or steel structures.

Weight:

640g

Features:

Double action

Captive eye