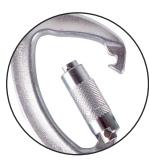

## **PRODUCT DATA SHEET**

**Product ID:** 

RGK19

Product Name:

23mm Steel Triple Action Karabiner with Captive Eye

Similar to the RGK18, this strong and extra safe karabiner also benefits from a forged profile with captive eye and slightly wider gate opening.

45kN

Weight:

260g

Features:

Triple action

Captive eye