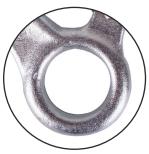

It can be fitted to most lanyard types where additional safety is preferred. The captive eye ensures permanent attachment to the lanyard.

Accredited to:

EN 362: 2004

Material:

Steel

Plating:

Zinc

Gate opening:

23mm

Eye diameter:

22mm

External length:

131mm

Closure type:

Triple action

MBS: