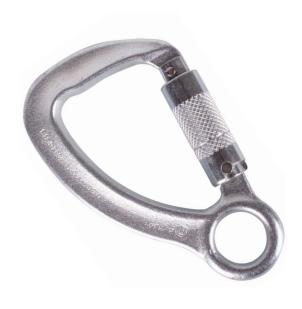

## **PRODUCT DATA SHEET**

**Product ID:** 

RGK19

Product Name:

23mm Steel Triple Action Karabiner with Captive Eye

Similar to the RGK18, this strong and extra safe karabiner also benefits from a forged profile with captive eye and slightly wider gate opening.

It can be fitted to most lanyard types where additional safety is preferred. The captive eye ensures permanent attachment to the lanyard.

Accredited to:

EN 362: 2004

Material:

Steel

Plating:

Zinc

Gate opening:

23mm

Eye diameter:

22mm

External length:

131mm

Closure type:

Triple action

MBS:

45kN

Weight:

260g

Features:

Triple action

Captive eye