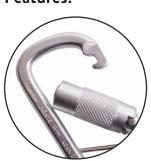

## **PRODUCT DATA SHEET**

**Product ID:** 

RGK15

Product Name:

12mm Steel Triple Action Karabiner with Captive Pin

This strong and extra safe karabiner is provided with a triple action keeper which locks automatically.

It can be fitted to most lanyard types where additional safety is preferred. The RGK15 also benefits from the option of fitting a captive pin allowing permanent fixture to the lanyard. The gate is extra strong as required by ANSI standards.



Accredited to:

EN 362: 2004 ANSI Z359.12

Material:

Steel

Plating:

Zinc

Gate opening:

12mm

External length:

104mm

Closure type:

Triple Action

MBS:

40kN

Weight:

215g

Features:



Screwgate closure



Captive pin