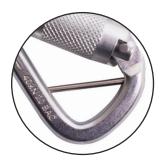

It can be fitted to most lanyard types where additional safety is preferred. The RGK15 also benefits from the option of fitting a captive pin allowing permanent fixture to the lanyard. The gate is extra strong as required by ANSI standards.