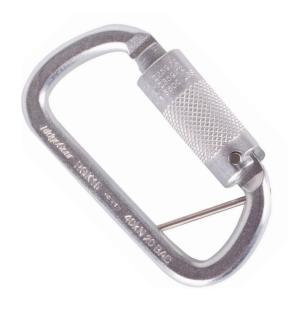

## **PRODUCT DATA SHEET**

**Product ID:** 

RGK15

Product Name:

12mm Steel Triple Action Karabiner with Captive Pin

This strong and extra safe karabiner is provided with a triple action keeper which locks automatically.

It can be fitted to most lanyard types where additional safety is preferred. The RGK15 also benefits from the option of fitting a captive pin allowing permanent fixture to the lanyard. The gate is extra strong as required by ANSI standards.

Accredited to:

EN 362: 2004 ANSI Z359.12

Material:

Steel

Plating:

Zinc

Gate opening:

12mm

External length:

104mm

Closure type:

Triple Action

MBS:

40kN

Weight:

215g