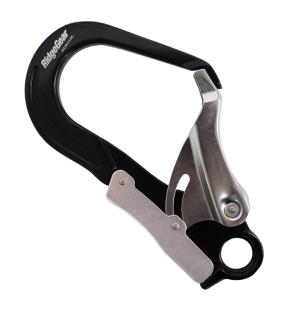

## Product Name:

Super Light 55mm Double Action Aluminium Scaffold Hook with Captive Eye

The RGK11 Super Light karabiner is the perfect connector for fall arrest lanyards as it is light weight, easy to use and allows the user to quickly clip themselves onto scaffold or steel structures. It is very similar to the RGK11 but this version is considerably lighter (almost half the weight).

The double action snap closure on this device means that it cannot be accidentally opened but allows a quick and safe operation.

Accredited to: External length:

EN 362: 2004 218mm

Material: Closure type:

Aluminium Double action

Plating: MBS: 25kN

Anodised

Gate opening: Weight:

264g 55mm