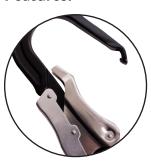

The double action snap closure on this device means that it cannot be accidentally opened but allows a quick and safe operation.

Accredited to: External length:

EN 362: 2004 218mm

Material: Closure type:

## Features:

Double action

Captive eye