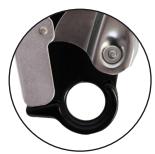

## PRODUCT DATA SHEET

**Product ID:** 

RGK11/SL

## Product Name:

Super Light 55mm Double Action Aluminium Scaffold Hook with Captive Eye

The RGK11 Super Light karabiner is the perfect connector for fall arrest lanyards as it is light weight, easy to use and allows the user to quickly clip themselves onto scaffold or steel structures. It is very similar to the RGK11 but this version is considerably lighter (almost half the weight).

The double action snap closure on this device means that it cannot be accidentally opened but allows a quick and safe operation.



Accredited to: External length:

EN 362: 2004 218mm

Material: Closure type:

Aluminium Double action

Plating: MBS: 25kN

Anodised

Gate opening: Weight:

264g 55mm

## Features:



Double action



Captive eye