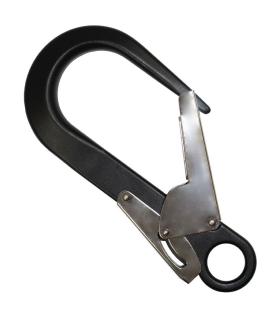

## **PRODUCT DATA SHEET**

**Product ID:** 

RGK11

Product Name:

60mm Aluminium Scaffold Hook with Captive Eye

The RGK11 is a large gate opening, aluminium captive eye safety hook, normally fitted to fall arrest lanyards for quick clipping onto scaffold or steel structures.

The double action snap closure on this device means that it cannot be accidentally opened but allows a quick operation. Similar to the RGK5 & 6, but benefits from it's lighter weight and is often used on twin lanyards.

Accredited to: EN 362: 2004

External length:

Material:

Closure type:

Aluminium

Double action

Plating:

MBS:

248mm

Anodised

23kN

Gate opening:

Weight:

60mm

480g

Features:

Double action

Captive eye