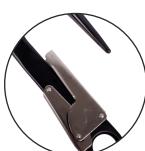

The double action snap closure on this device means that it cannot be accidentally opened but allows a quick operation. Similar to the RGK5 & 6, but benefits from it's lighter weight and is often used on twin lanyards.

Double action

Captive eye