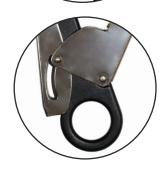

## **PRODUCT DATA SHEET**

**Product ID:** 

RGK11

Product Name:

60mm Aluminium Scaffold Hook with Captive Eye

The RGK11 is a large gate opening, aluminium captive eye safety hook, normally fitted to fall arrest lanyards for quick clipping onto scaffold or steel structures.

The double action snap closure on this device means that it cannot be accidentally opened but allows a quick operation. Similar to the RGK5 & 6, but benefits from it's lighter weight and is often used on twin lanyards.



Accredited to: EN 362: 2004

External length:

Material:

Closure type:

Aluminium

Double action

Plating:

MBS:

248mm

Anodised

23kN

Gate opening:

Weight:

60mm

480g

Features:



Double action



Captive eye