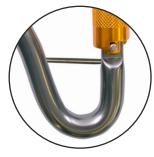

It also has the option of fitting a captive pin allowing permanent fixture to the lanyard.

Accredited to: External length:

EN 362: 2004 240mm

Material: Closure type:

Aluminium Twistlock

MBS: Plating:

23kN Anodised