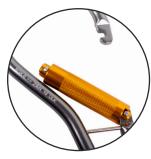

## PRODUCT DATA SHEET

**Product ID:** 

RGK6

**Product Name:** 

54mm Aluminium Twistlock Scaffold Karabiner with Captive Pin

## The large gate opening of the RGK5, make it ideal for use in industrial areas.

The use of this karabiner often negates the use of a sling as it can connect directly to steelwork/ scaffolding. Often fitted to double lanyards for climbing masts and steel structures. This karabiner is fitted with a twistlock closure which locks automatically.

It also has the option of fitting a captive pin allowing permanent fixture to the lanyard.



Accredited to: External length:

EN 362: 2004 240mm

Material: Closure type:

Aluminium Twistlock

MBS: Plating:

23kN Anodised

Gate opening: Weight:

351g 54mm

## Features:



Twistlock closing



Captive pin