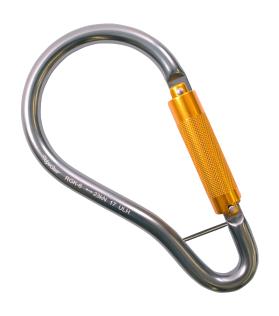

## PRODUCT DATA SHEET

**Product ID:** 

RGK6

**Product Name:** 

54mm Aluminium Twistlock Scaffold Karabiner with Captive Pin

## The large gate opening of the RGK5, make it ideal for use in industrial areas.

The use of this karabiner often negates the use of a sling as it can connect directly to steelwork/ scaffolding. Often fitted to double lanyards for climbing masts and steel structures. This karabiner is fitted with a twistlock closure which locks automatically.

It also has the option of fitting a captive pin allowing permanent fixture to the lanyard.

Accredited to: External length:

EN 362: 2004 240mm

Material: Closure type:

Aluminium Twistlock

MBS: Plating:

23kN Anodised

Gate opening: Weight:

351g 54mm