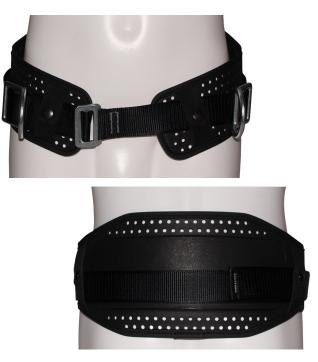

### The RGB2 is fitted with a buckle and side D rings and is a work positioning/restraint belt.

This belt is fitted with two side mounted D rings for ease of attachment and the back pad provides some lumber support and comfort, especially when tools are hung from the belt loops. The RGB2 is normally used in conjunction with a RGL5 restraint lanyard or RGL11 work positioning lanyard.

### Features:

2 x side D rings

### Padded back support

🤳 +44 (0)1538 392 610

穼 www.ridgegear.com

 RIDGEGEAR Limited Nelson Street, Leek Staffordshire, ST13 6BB, UK

Accredited to:

EN 358:2018

**Web material:** 45mm water repellent polyester