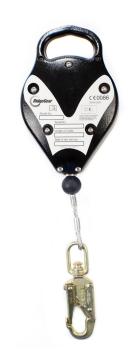

## PRODUCT DATA SHEET

**Product ID:** 

RGA26

**Product Name:** 

Fall Arrest Block - 6m

The carrying handle is part of the cast alloy housing and can be connected to the anchorage point using soft slings or a connector. For self-connecting to the block, it is recommended that the operative uses an extension strop (RGL4) in order to ease the task. The RGA2 is supplied with galvanised wire cable.

Accredited to:

EN 360:2002

Line material:

5mm galvanised wire cable

Case material:

Alloy

Connector:

Double action high tensile steel alloy

Weight:

5.2kg

Max. user weight:

140kg

Max. force:

<6kN