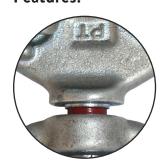

## PRODUCT DATA SHEET

**Product ID:** 

RGA26

**Product Name:** 

Fall Arrest Block - 6m



The carrying handle is part of the cast alloy housing and can be connected to the anchorage point using soft slings or a connector. For self-connecting to the block, it is recommended that the operative uses an extension strop (RGL4) in order to ease the task. The RGA2 is supplied with galvanised wire cable.



Accredited to:

EN 360:2002

Line material:

5mm galvanised wire cable

Case material:

Alloy

Connector:

Double action high tensile steel alloy

Weight:

5.2kg

Max. user weight:

140kg

Max. force:

<6kN

## Features:



Built in fall indicator