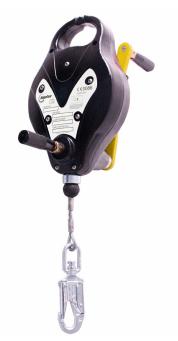

# Product Name:

Fall Arrest Block with Recovery Winch & Steadying Handle - 15m

The RGA4H has the added benefit of an additional steadying handle. The RGA4H is a three way retrieval block fitted with an up/down winch mechanism and the standard fall arrest capability.

In the event of a fall, the operative can be winched up or down to safety. The RGA4H can raise the operative to a safe area if the area below is unsuitable. The man-riding winch function is for use only as a recovery provision - NOT for access /egress. This must be backed up with a separate fall arrest system, and a rescue/recovery provision that is also separate to the winch. The RGA4H can provide both fall arrest back-up as well as recovery.

## **Features:**

Built in fall indicator

Recovery winch & steadying handle

RIDGEGEAR Limited Nelson Street, Leek Staffordshire, ST13 6BB, UK

Accredited to: EN 360:2002

Line material: 5mm galvanised wire cable

## Connector:

Double action high tensile steel alloy

Weight:

11.6kg

Max. user weight: 140kg

Max. force: <6kN Handle turn ratio: 1:10 Handle force ratio: 1:10

 $\widehat{\mathbf{r}}$ www.ridgegear.com