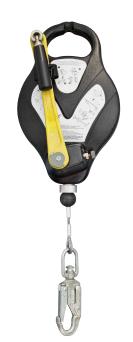

## PRODUCT DATA SHEET

**Product ID:** 

RGA4

**Product Name:** 

Fall Arrest Block with Recovery Winch - 15m

The RGA4 is a three way retr<mark>ieval block fit</mark>te<mark>d with</mark> an up/down winch mechani<mark>sm and</mark> th<mark>e s</mark>ta<mark>nd</mark>ar<mark>d</mark> fall arrest capability.

This unit can be used as a standard fall arrest block, but in the event of a fall the operative can be winched up or down to safety almost immediately. The winch function is for use only as a recovery provision and not for access/egress. This arrangement must be backed up with an independent separate fall arrest system, and a rescue provision that is also separate to the winch. The RGA4 is supplied with galvanised wire cable.

Accredited to:

EN 360:2002

Line material:

5mm galvanised wire

cable

Case material:

Alloy

Connector:

Double action high tensile steel alloy

Weight:

11.4kg

Max. user weight:

140kg

Max. force:

<6kN

Handle turn ratio:

1.10

Handle force ratio:

1.10

## Features:

Built in fall indicator

Recovery winch