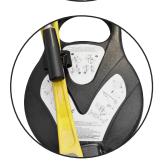

/mark>ta<mark>nd</mark>ar<mark>d</mark> fall arrest capability.

This unit can be used as a standard fall arrest block, but in the event of a fall the operative can be winched up or down to safety almost immediately. The winch function is for use only as a recovery provision and not for access/egress. This arrangement must be backed up with an independent separate fall arrest system, and a rescue provision that is also separate to the winch. The RGA4 is supplied with galvanised wire cable.

Accredited to:

EN 360:2002

Line material:

5mm galvanised wire

cable

Case material:

Alloy

Connector:

Double action high tensile steel alloy

Weight:

11.4kg

Max. user weight:

140kg

Max. force:

<6kN

Handle turn ratio:

1.10

Handle force ratio:

1.10

## Features:



Built in fall indicator



Recovery winch