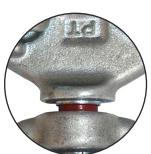

>sm and</mark> th<mark>e s</mark>ta<mark>nd</mark>ar<mark>d</mark> fall arrest capability.

This unit can be used as a standard fall arrest block, but in the event of a fall the operative can be winched up or down to safety almost immediately. The winch function is for use only as a recovery provision and not for access/egress. This arrangement must be backed up with an independent separate fall arrest system, and a rescue provision that is also separate to the winch. The RGA4 is supplied with galvanised wire cable.

Accredited to:

EN 360:2002

Line material:

5mm galvanised wire

cable

Case material:

Alloy

Connector:

Double action high tensile steel alloy

Weight:

11.4kg

Max. user weight:

140kg

Max. force:

<6kN

Handle turn ratio:

1.10

Handle force ratio:

1.10

## Features:



Built in fall indicator



Recovery winch