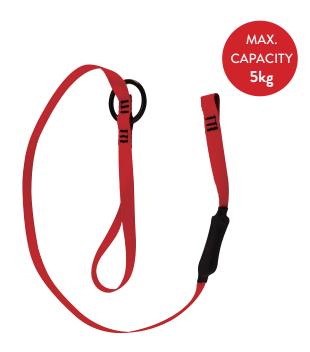

#### Product Name:

Shock Pack Tool Lanyard with Choke Loop and Belt Attachment 'O' ring

The RTLA2 is a shock pack tool lanyard with a choke loop for tool attachment and an 'O' ring for the retention of a tool. It is suitable for tools up to 5kg in weight.

Our shock absorber range of lanyards is the pinnacle of our range of tool lanyards, offering unrivalled fall protection built in.

If a user drops a heavy tool while working at height, there is a very real danger that they could be pulled off a ladder or platform by the falling tool. Our shock absorber is specifically designed to reduce that risk.

### Tool attachment:

210mm choke loop and 50mm 'O' ring

### Features:

Shock Absorber

Choke Loop

50mm 'O' Ring