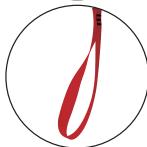

#### Product Name:

Shock Pack Tool Lanyard with Choke Loop and Belt Attachment 'O' ring

The RTLA2 is a shock pack tool lanyard with a choke loop for tool attachment and an 'O' ring for the retention of a tool. It is suitable for tools up to 5kg in weight.

### Tool attachment:

210mm choke loop and 50mm 'O' ring