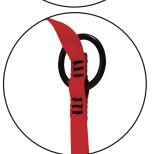

#### Product Name:

Shock Pack Tool Lanyard with Choke Loop and Belt Attachment 'O' ring

The RTLA2 is a shock pack tool lanyard with a choke loop for tool attachment and an 'O' ring for the retention of a tool. It is suitable for tools up to 5kg in weight.

### Tool attachment:

210mm choke loop and 50mm 'O' ring

### Features:

Shock Absorber

Choke Loop

50mm 'O' Ring