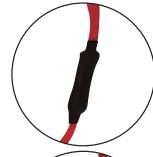

Our shock absorber range of lanyards is the pinnacle of our range of tool lanyards, offering unrivalled fall protection built in.

If a user drops a heavy tool while working at height, there is a very real danger that they could be pulled off a ladder or platform by the falling tool. Our shock absorber is specifically designed to reduce that risk.

### Features:

Shock Absorber

Choke Loop

50mm 'O' Ring