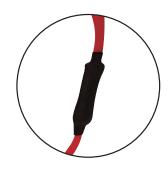

### **PRODUCT DATA SHEET**

**Product ID:** 

RTLA1

Product Name:

Shock Pack Tool Lanyard with Choke Loop

MAX.
CAPACITY
5kg

The RTLA1 is a shock pack tool lanyard with a choke loop for tool attachment. It is suitable for tools up to 5kg in weight.

Our shock absorber range of lanyards is the pinnacle of our range of tool lanyards, offering unrivalled fall protection built in.

If a user drops a heavy tool while working at height, there is a very real danger that they could be pulled off a ladder or platform by the falling tool. Our shock absorber is specifically designed to reduce that risk.

### Features:

Shock Absorber

Choke Loop