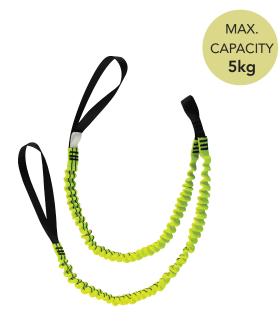

### The RTLE4 is an elasticated twin tool lanyard with choke loops for tool attachment. It is suitable for tools up to 5kg in weight.

The elastic range of lanyards is the next step in tool arrest, allowing the user greater flexibility and usability. These are all made from our high quality 20mm elasticated webbing. The benefit of using elasticated webbing is less slack, reducing any trip or snag hazards and keeping all your equipment closer to your body while also offering basic shock absorption.

#### Features:

**Web material:** 20mm elasticated polyester

**Length:** 0.60m (extending to 1.25m) x2

**Webbing Strength:** >1000kg

## Tool attachments:

190mmchoke loop x2

🮐 +44 (0)1538 392 610

穼 www.ridgegear.com

 RIDGEGEAR Limited Nelson Street, Leek Staffordshire, ST13 6BB, UK