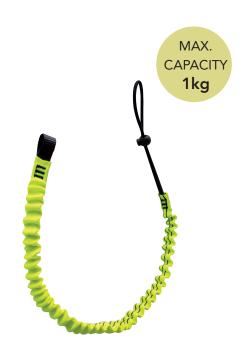

#### Product Name:

Elastic Tool Lanyard with Bungee Choke Loop

The RTLE2 is an elasticated tool lanyard with a useful bungee choke loop for tool attachment. It is suitable for tools up to 1kg in weight.

### Length:

0.60m (extending to 1.25m)

### Tool attachment:

190mm bungee choke loop with toggle