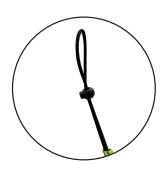

ET**

**Product ID:** 

RTLE2

#### Product Name:

Elastic Tool Lanyard with Bungee Choke Loop

The RTLE2 is an elasticated tool lanyard with a useful bungee choke loop for tool attachment. It is suitable for tools up to 1kg in weight.

The elastic range of lanyards is the next step in tool arrest, allowing the user greater flexibility and usability. These are all made from our high quality 20mm elasticated webbing. The benefit of using elasticated webbing is less slack, reducing any trip or snag hazards and keeping all your equipment closer to your body while also offering basic shock absorption.



### Web material:

20mm elasticated polyester

### Length:

0.60m (extending to 1.25m)

# Webbing Strength:

>1000kg

### Tool attachment:

190mm bungee choke loop with toggle

### Features:



Bungee Choke Loop



Elasticated webbing