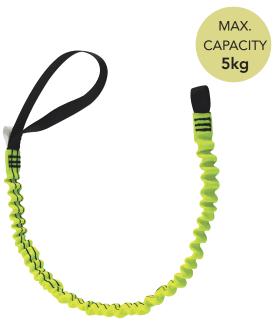

## The RTLE1 is an elasticated tool lanyard with a choke loop for tool attachment. It is suitable for tools up to 5kg in weight.

The elastic range of lanyards is the next step in tool arrest, allowing the user greater flexibility and usability. These are all made from our high quality 20mm elasticated webbing. The benefit of using elasticated webbing is less slack, reducing any trip or snag hazards and keeping all your equipment closer to your body while also offering basic shock absorption.

**Web material:** 20mm elasticated polyester

**Length:** 0.60m (extending to 1.25m)

Webbing Strength: >1000kg

**Tool attachment:** 190mm choke loop

🤳 +44 (0)1538 392 610

< sales@ridgegear.com

穼 www.ridgegear.com