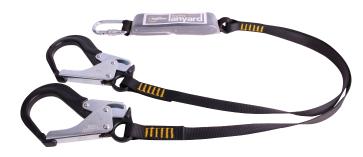

# PRODUCT DATA SHEET

**Product ID:** 

RGL3 Big Guy

#### Product Name:

Twin Leg Webbing Lanyard & Shock Absorber (Tested and approved for a user weight up to 150kg)

A twin leg lanyard with the same specifications as the RGL1 BigGuy additionally allows movement between anchorage points by means of double clipping and ensures continuous attachment.

The RGL3 BigGuy is supplied at a length of 1.4m including hooks/karabiners. This system is generally used for tower climbing, steel erecting, scaffolding and maintenance on open structures.

Recommended for use with RGH2 BigGuy Harness.



### Accredited to:

FN 355:2002

### Web material:

26mm water repellent polyester 32kN

# Fittings:

RGK1 and 2 x RGK88

### Max arrest force:

<6kN including fall factor 2

## Length(s):

1.4 including connectors

#### Features:



Shock Absorber



Scaffold Hook