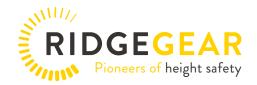

#### Product Name:

Twin Leg Webbing Lanyard & Shock Absorber (Tested and approved for a user weight up to 150kg)

A twin leg lanyard with the same specifications as the RGL1 BigGuy additionally allows movement between anchorage points by means of double clipping and ensures continuous attachment.

The RGL3 BigGuy is supplied at a length of 1.4m including hooks/karabiners. This system is generally used for tower climbing, steel erecting, scaffolding and maintenance on open structures.

Recommended for use with RGH2 BigGuy Harness.

# Fittings:

RGK1 and 2 x RGK88

#### Features:

Shock Absorber

Scaffold Hook