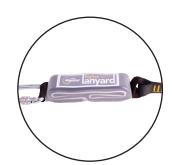

oduct ID:** 

RGL3 Big Guy

#### Product Name:

Twin Leg Webbing Lanyard & Shock Absorber (Tested and approved for a user weight up to 150kg)

A twin leg lanyard with the same specifications as the RGL1 BigGuy additionally allows movement between anchorage points by means of double clipping and ensures continuous attachment.

The RGL3 BigGuy is supplied at a length of 1.4m including hooks/karabiners. This system is generally used for tower climbing, steel erecting, scaffolding and maintenance on open structures.

Recommended for use with RGH2 BigGuy Harness.



### Accredited to:

FN 355:2002

### Web material:

26mm water repellent polyester 32kN

# Fittings:

RGK1 and 2 x RGK88

### Max arrest force:

<6kN including fall factor 2

## Length(s):

1.4 including connectors

#### Features:



Shock Absorber



Scaffold Hook