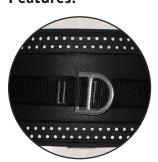

# **PRODUCT DATA SHEET**

**Product ID:** 

**RGBE** 

Product Name:

Single D Restraint Belt

The RGBE is a restraint belt and is fitted with one D ring attachment mounted at the rear and features the standard padded back support.

#### Features:

Rear D ring & padded back support