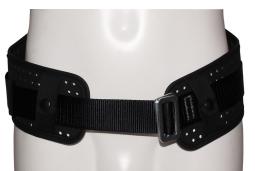

# **PRODUCT DATA SHEET**

**Product ID:** 

**RGBE** 

Product Name:

Single D Restraint Belt

The RGBE is a restraint belt and is fitted with one D ring attachment mounted at the rear and features the standard padded back support.

#### Features:

Rear D ring & padded back support