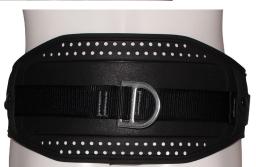

# **PRODUCT DATA SHEET**

**Product ID:** 

**RGBE** 

Product Name:

Single D Restraint Belt

The RGBE is a restraint belt and is fitted with one D ring attachment mounted at the rear and features the standard padded back support.

#### Features:

Rear D ring & padded back support