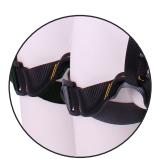

## The RGH12 is a lightweight and comfortable solution for climbing and similar leisure activities.

The step in design allows for speedy donning and adjustment for the user. Complete with central belay loop for attachment to safety ropes. The rear elastic loops ensure optimum comfort and are replaceable when subject to excessive wear.

#### Features:

Fully adjustable

Colour coded webbing

Easy donning

Front attachment point

Tool loop

 RIDGEGEAR Limited Nelson Street, Leek Staffordshire, ST13 6BB, UK