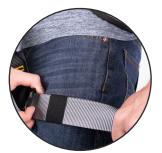

## The RGH12 is a lightweight and comfortable solution for climbing and similar leisure activities.

The step in design allows for speedy donning and adjustment for the user. Complete with central belay loop for attachment to safety ropes. The rear elastic loops ensure optimum comfort and are replaceable when subject to excessive wear.

#### Features:

Fully adjustable

Colour coded webbing

Easy donning

Front attachment point

Tool loop

 RIDGEGEAR Limited Nelson Street, Leek Staffordshire, ST13 6BB, UK