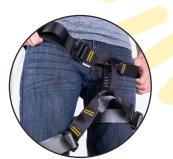

## The RGH12 is a lightweight and comfortable solution for climbing and similar leisure activities.

The step in design allows for speedy donning and adjustment for the user. Complete with central belay loop for attachment to safety ropes. The rear elastic loops ensure optimum comfort and are replaceable when subject to excessive wear.

#### Features:

Fully adjustable

Colour coded webbing

Easy donning

Front attachment point

Tool loop

 RIDGEGEAR Limited Nelson Street, Leek Staffordshire, ST13 6BB, UK