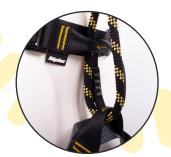

## The RGH12 is a lightweight and comfortable solution for climbing and similar leisure activities.

The step in design allows for speedy donning and adjustment for the user. Complete with central belay loop for attachment to safety ropes. The rear elastic loops ensure optimum comfort and are replaceable when subject to excessive wear.

#### Features:

Fully adjustable

Colour coded webbing

Easy donning

Front attachment point

Tool loop

 RIDGEGEAR Limited Nelson Street, Leek Staffordshire, ST13 6BB, UK