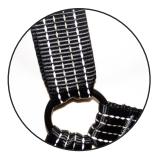

The way the harness has been designed minimises the amount of rigid webbing edges.

## Fittings:

High tensile steel alloy