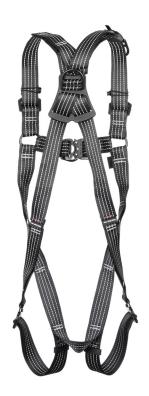

### **PRODUCT DATA SHEET**

**Product ID:** 

RGH5 Super Glow

**Product Name:** 

High Visibility Glow-in-the-Dark
Rescue Harness

An unique confined space harness featuring phosphorescent and reflective yarns that provide extra visibility in low-light conditions. Phosphorescent webbing takes in light energy and will glow for several hours afterwards.

The chest and leg straps comprise quick release buckles for simplicity of donning. The rescue strap can be used for lifting and lowering, and also be used in certain fall arrest situations.

The addition of a flexible rear D pad provides additional comfort. The inclusion of easy slide shoulder buckles increases the speed and range of adjustment. Tail tidies allow for convenient and neat storage of excess webbing following adjustment.

The way the harness has been designed minimises the amount of rigid webbing edges.

### Features:

Fully adjustable

Rip stitch indicators

Front attachment point

Rear attachment point

Quick connect buckles

Tail tidies

Rescue strap