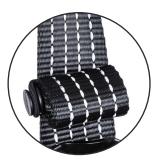

### **PRODUCT DATA SHEET**

**Product ID:** 

RGH5 Super Glow

**Product Name:** 

High Visibility Glow-in-the-Dark
Rescue Harness

An unique confined space harness featuring phosphorescent and reflective yarns that provide extra visibility in low-light conditions. Phosphorescent webbing takes in light energy and will glow for several hours afterwards.

### Web material:

45mm water repellent polyester with phosphorescent and reflective yarn

Phospohorescent & reflective yarn