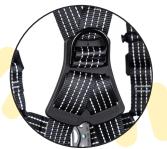

### **PRODUCT DATA SHEET**

**Product ID:** 

RGH5 Super Glow

**Product Name:** 

High Visibility Glow-in-the-Dark
Rescue Harness

An unique confined space harness featuring phosphorescent and reflective yarns that provide extra visibility in low-light conditions. Phosphorescent webbing takes in light energy and will glow for several hours afterwards.

The chest and leg straps comprise quick release buckles for simplicity of donning. The rescue strap can be used for lifting and lowering, and also be used in certain fall arrest situations.

The addition of a flexible rear D pad provides additional comfort. The inclusion of easy slide shoulder buckles increases the speed and range of adjustment. Tail tidies allow for convenient and neat storage of excess webbing following adjustment.

The way the harness has been designed minimises the amount of rigid webbing edges.