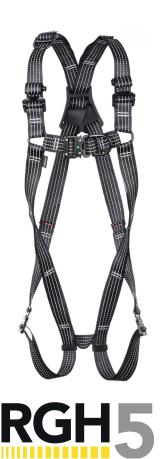

### **PRODUCT DATA SHEET**

**Product ID:** 

RGH5 Super Glow

**Product Name:** 

High Visibility Glow-in-the-Dark
Rescue Harness

An unique confined space harness featuring phosphorescent and reflective yarns that provide extra visibility in low-light conditions. Phosphorescent webbing takes in light energy and will glow for several hours afterwards.

The chest and leg straps comprise quick release buckles for simplicity of donning. The rescue strap can be used for lifting and lowering, and also be used in certain fall arrest situations.

The addition of a flexible rear D pad provides additional comfort. The inclusion of easy slide shoulder buckles increases the speed and range of adjustment. Tail tidies allow for convenient and neat storage of excess webbing following adjustment.

The way the harness has been designed minimises the amount of rigid webbing edges.

### Features:

Fully adjustable

Rip stitch indicators

Front attachment point

Rear attachment point

Quick connect buckles

Tail tidies

Rescue strap

Phospohorescent & reflective yarn