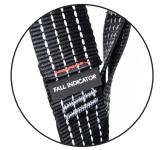

### Features:

Fully adjustable

Rip stitch indicators

Front attachment point

Rear attachment point

Quick connect buckles

Tail tidies

Rescue strap