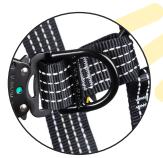

### Features:

Fully adjustable

Rip stitch indicators

Front attachment point

Rear attachment point

Quick connect buckles

Tail tidies

Rescue strap