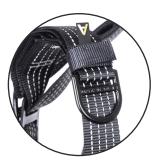

The chest and leg straps comprise quick release buckles for simplicity of donning. The rescue strap can be used for lifting and lowering, and also be used in certain fall arrest situations.

The addition of a flexible rear D pad provides additional comfort. The inclusion of easy slide shoulder buckles increases the speed and range of adjustment. Tail tidies allow for convenient and neat storage of excess webbing following adjustment.

### Features:

Fully adjustable

Rip stitch indicators

Front attachment point

Rear attachment point

Quick connect buckles

Tail tidies

Rescue strap