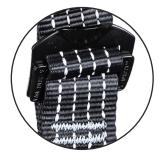

### Web material:

45mm water repellent polyester with phosphorescent and reflective yarn

Phospohorescent & reflective yarn