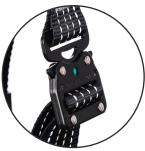

### Features:

Fully adjustable

Rip stitch indicators

Front attachment point

Rear attachment point

Quick connect buckles

Tail tidies

Rescue strap