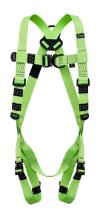

## FA 10 115 00 - Reflex 4 - 2 Point High Visibility Harness

- Reflex 2 Point High Visibility Full Body Harness
- **Attachments:** 1 sternal & 1 dorsal attachment points. Fully adjustable chest strap & thigh straps.
- **Convenience:** Thigh straps & chest strap are provided with automatic buckles for easy adjustment.
- **Ergonomics:** Reflective high visibility webbing.
- Max User Weight: 140kg.
- Conformity: EN361.
- Material: Webbing: Polyester / Fittings: Alloy Steel.