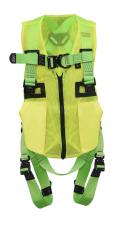

## FA 10 304 00 - Reflex 3 - 2 Point High Visibility Harness

- Reflex 2 Point High Visibility Full Body Harness
- Attachments: 1 sternal & 1 dorsal attachment points. Fully adjustable chest strap & thigh straps.
- **Convenience:** Thigh straps & chest strap are provided with automatic buckles for easy adjustment.
- **Ergonomics:** Reflective high visibility webbing.
- Max User Weight: 140kg.
- Conformity: EN361.
- Material: Webbing: Polyester / Fittings: Alloy Steel.